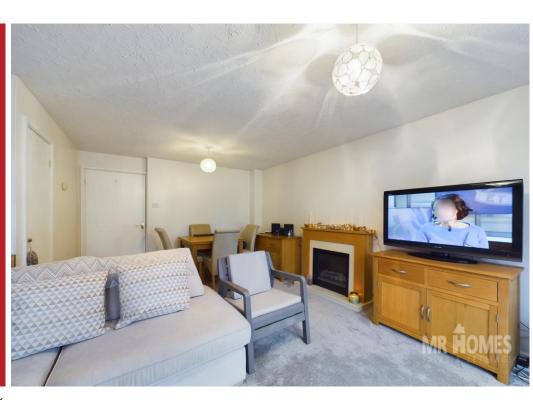

#### **Living Room**

Carpeted; double radiator; understairs storage cupboard; uPVC double glazed window to rear and uPVC double glazed patio doors leading to the rear garden