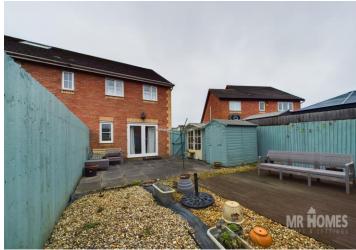

#### Rear Garden

Patio slabbed; small decking area: gravel area to rear; Summer a house and shed of timber construction; access to front via timber side gate

IMPORTANT: we would like to inform prospective purchasers that these sales particulars have been prepared as a general guide only. A detailed survey has not been carried out, nor the services, appliances and fittings tested. Room sizes should not be relied upon for furnishing purposes and are approximate. If floor plans are included, they are for guidance only and illustration purposes only and may not be to scale. If there are any important matters likely to affect your decision to buy, please contact us before viewing the property.