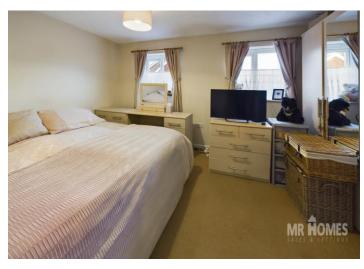

#### Bedroom 1

Carpeted; two single radiators; double door in-built wardrobe; two uPVC double glazed windows to rear

#### Bedroom 2

Carpeted: two single radiators; double door built-in wardrobe; two uPVC double glazed windows to front