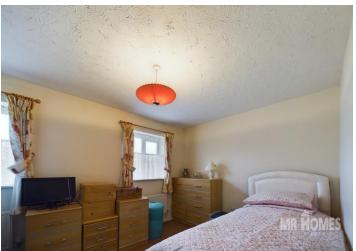

#### Bedroom 1

Carpeted; two single radiators; double door in-built wardrobe; two uPVC double glazed windows to rear

#### Bedroom 2

Carpeted: two single radiators; double door built-in wardrobe; two uPVC double glazed windows to front