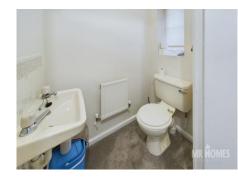

#### **Downstairs WC**

Carpeted; single radiator; matching WC and wash hand basin with separate hot and cold taps; uPVC obscured double glazed window to front