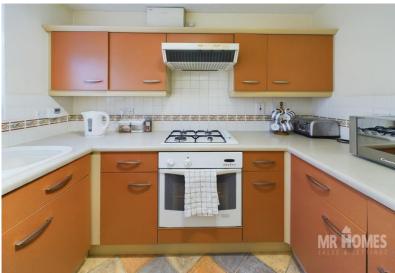

#### Kitchen

Vinyl flooring; matching base and wall units with worktops over and tiled splash backs; integrated Indesit gas hob; Indesit extractor hood over; integrated electric oven; space and plumbing for washing machine; space for free-standing fridge/freezer; sink with stainless steel mixer tap; Vaillant combi central heating boiler; uPVC double glazed window to front; RCD Consumer unit