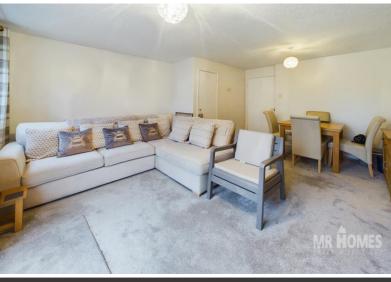

#### **Living Room**

Carpeted; double radiator; understairs storage cupboard; uPVC double glazed window to rear and uPVC double glazed patio doors leading to the rear garden