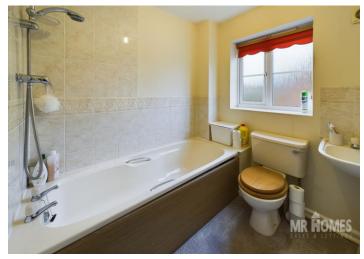

#### **Family Bathroom**

Carpeted; matching bathroom suite, comprising panelled bath with separate hold and cold taps and mains shower over; pedestal hand wash basin with separate hold and cold water taps; W.C.; uPVC obscured double glazed window to side