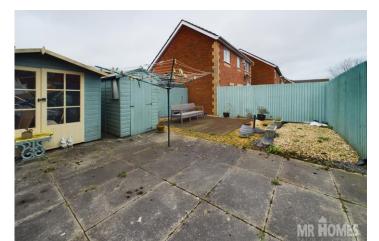

#### Rear Garden

Patio slabbed; small decking area: gravel area to rear; Summer a house and shed of timber construction; access to front via timber side gate

IMPORTANT: we would like to inform prospective purchasers that these sales particulars have been prepared as a general guide only. A detailed survey has not been carried out, nor the services, appliances and fittings tested. Room sizes should not be relied upon for furnishing purposes and are approximate. If floor plans are included, they are for guidance only and illustration purposes only and may not be to scale. If there are any important matters likely to affect your decision to buy, please contact us before viewing the property.