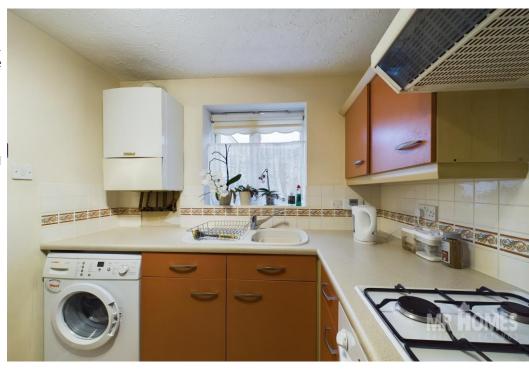

#### Kitchen

Vinyl flooring; matching base and wall units with worktops over and tiled splash backs; integrated Indesit gas hob; Indesit extractor hood over; integrated electric oven; space and plumbing for washing machine; space for free-standing fridge/freezer; sink with stainless steel mixer tap; Vaillant combi central heating boiler; uPVC double glazed window to front; RCD Consumer unit