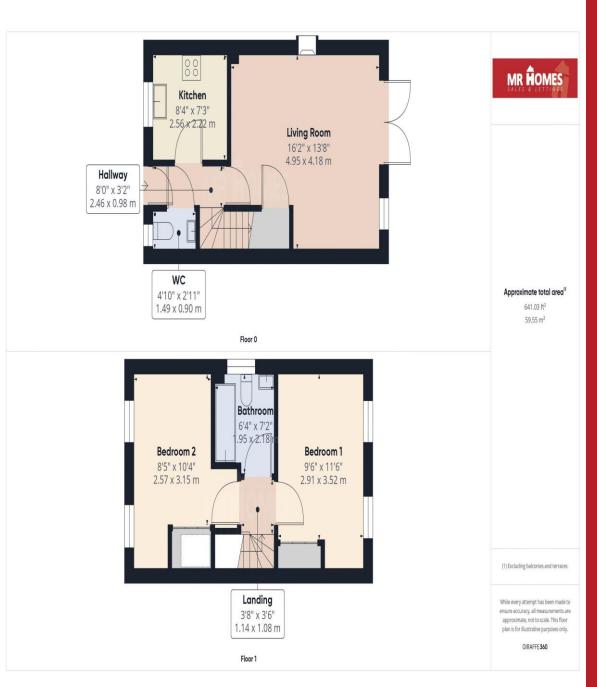

MR HOMES are very pleased to *Offer FOR SALE* this 2 Double Bedroom Property, comprising in brief: Entrance Hallway; Downstairs W.C.; Kitchen; Lounge/Diner; First Floor Landing leading to Bedrooms 1 & 2 (both with Fitted Wardrobes) & Large Family Bathroom. North-East Facing Rear Garden which is Enclosed on all sides, complete with Summer House and Garden Shed and side access to front via timber gate. uPVC Double Glazed Windows & Gas Central Heating powered by a Combi-Boiler.

#### **Entrance Hall**

Accessed via timber front door with obscured double glazing panels; carpeted; radiator; access to Kitchen, Downstairs WC and Living Room. Staircase rising to First Floor

#### **Downstairs WC**

Carpeted; single radiator; matching WC and wash hand basin with separate hot and cold taps; uPVC obscured double glazed window to front

#### Kitchen

Vinyl flooring; matching base and wall units with worktops over and tiled splash backs; integrated Indesit gas hob; Indesit extractor hood over; integrated electric oven; space and plumbing for washing machine; space for free-standing fridge/freezer; sink with stainless steel mixer tap; Vaillant combi central heating boiler; uPVC double glazed window to front; RCD Consumer unit

#### **Living Room**

Carpeted; double radiator; understairs storage cupboard; uPVC double glazed window to rear and uPVC double glazed patio doors leading to the rear garden

#### **First Floor Landing**

Accessed via carpeted staircase; carpeted, access to Bedrooms 1 & 2 and Family Bathroom; access hatch to loft

#### Bedroom 1

Carpeted; two single radiators; double door in-built wardrobe; two uPVC double glazed windows to rear

#### Bedroom 2

Carpeted: two single radiators; double door built-in wardrobe; two uPVC double glazed windows to front

#### **Family Bathroom**

Carpeted; matching bathroom suite, comprising panelled bath with separate hold and cold taps and mains shower over; pedestal hand wash basin with separate hold and cold water taps; W.C.; uPVC obscured double glazed window to side